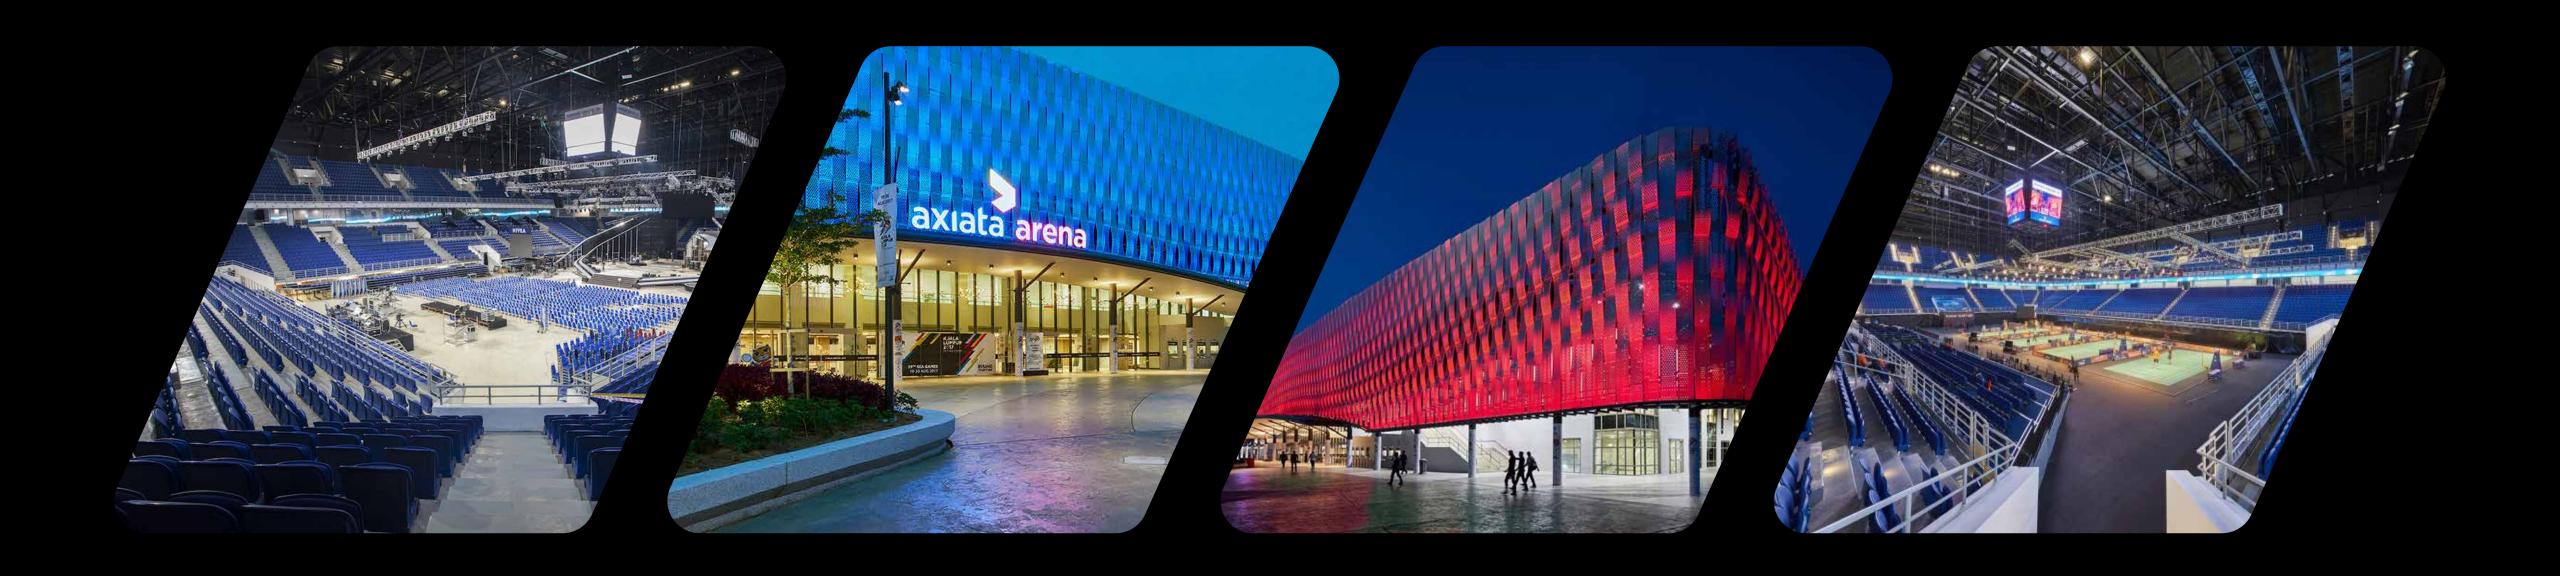

### **Axiata Arena**

- 14,000 pax capacity1st corporate sponsor named venue in Malaysia

- Fully adaptable for concerts & sporting events
- VIP lounges
- 5 x corporate suites