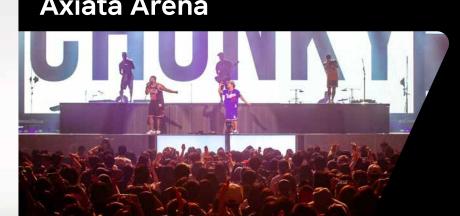

### **Axiata Arena**

- 14,000 pax capacity1st corporate sponsor named venue in Malaysia

- Fully adaptable for concerts & sporting events
- VIP lounges
- 5 x corporate suites