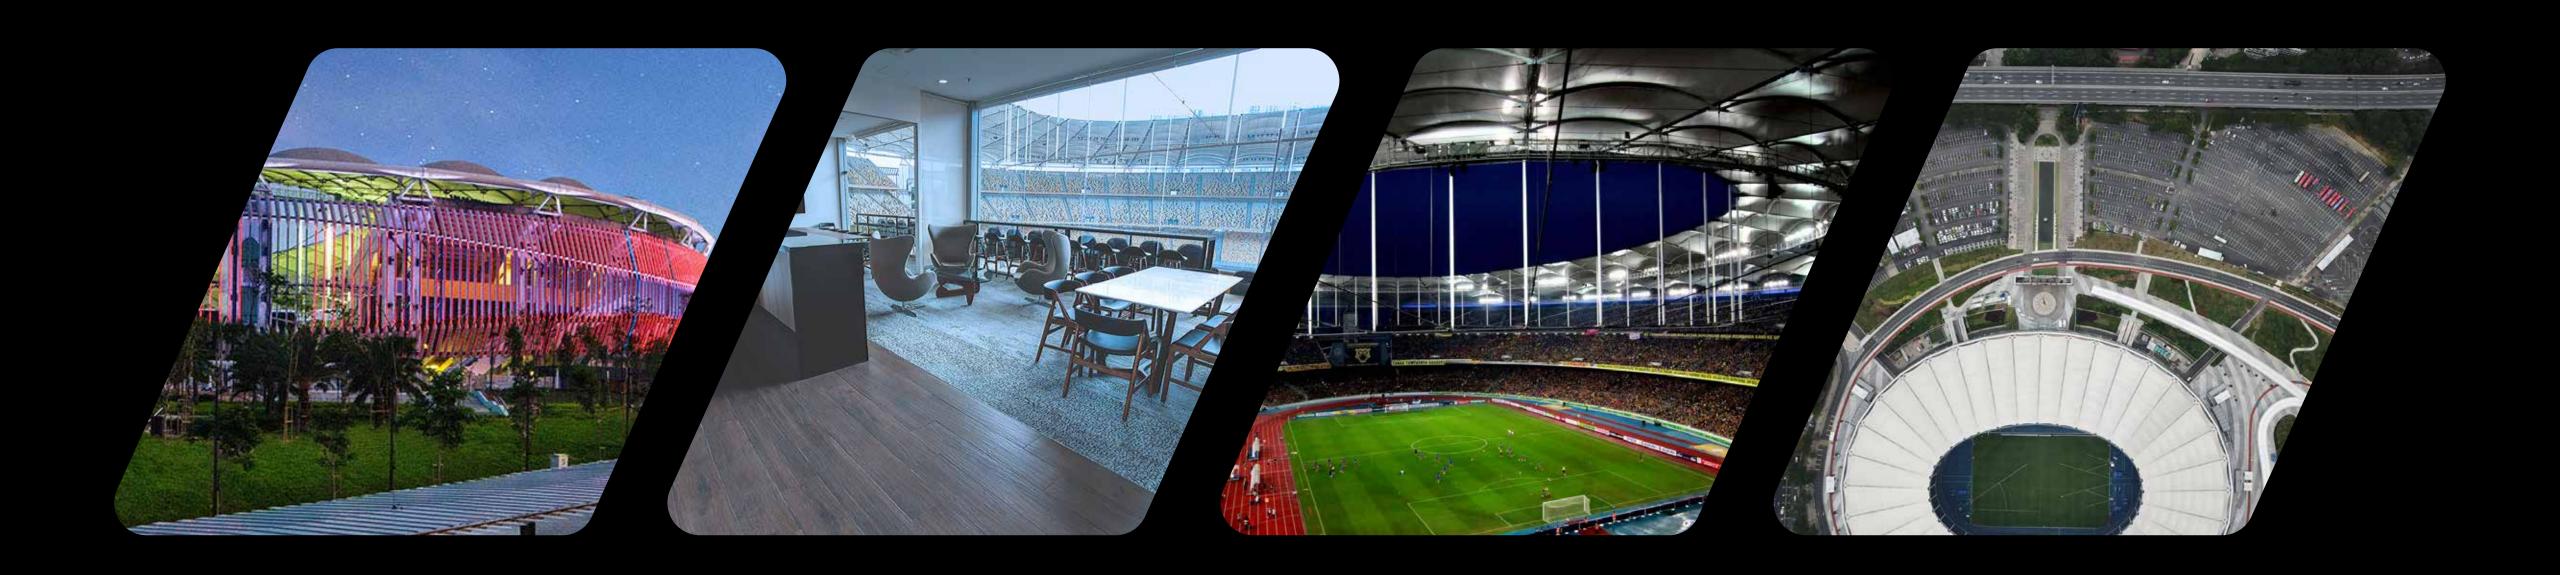

### The National Stadium

- 85,000 pax capacityField size: 105m x 68m
- Track certified by IAAF
- State-of-the-art facilities
- 20 x 5-Star corporate suites
- Royal suite

- Box seats
- 7 x breakout areas
- Perimeter Board

- LED Digital animation façade4K UHD LED scoreboard