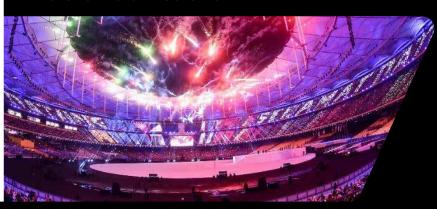

### The National Stadium

- 85,000 pax capacityField size: 105m x 68m
- Track certified by IAAF
- State-of-the-art facilities
- 20 x 5-Star corporate suites
- Royal suite

- Box seats
- 7 x breakout areas
- Perimeter Board

- LED Digital animation façade4K UHD LED scoreboard