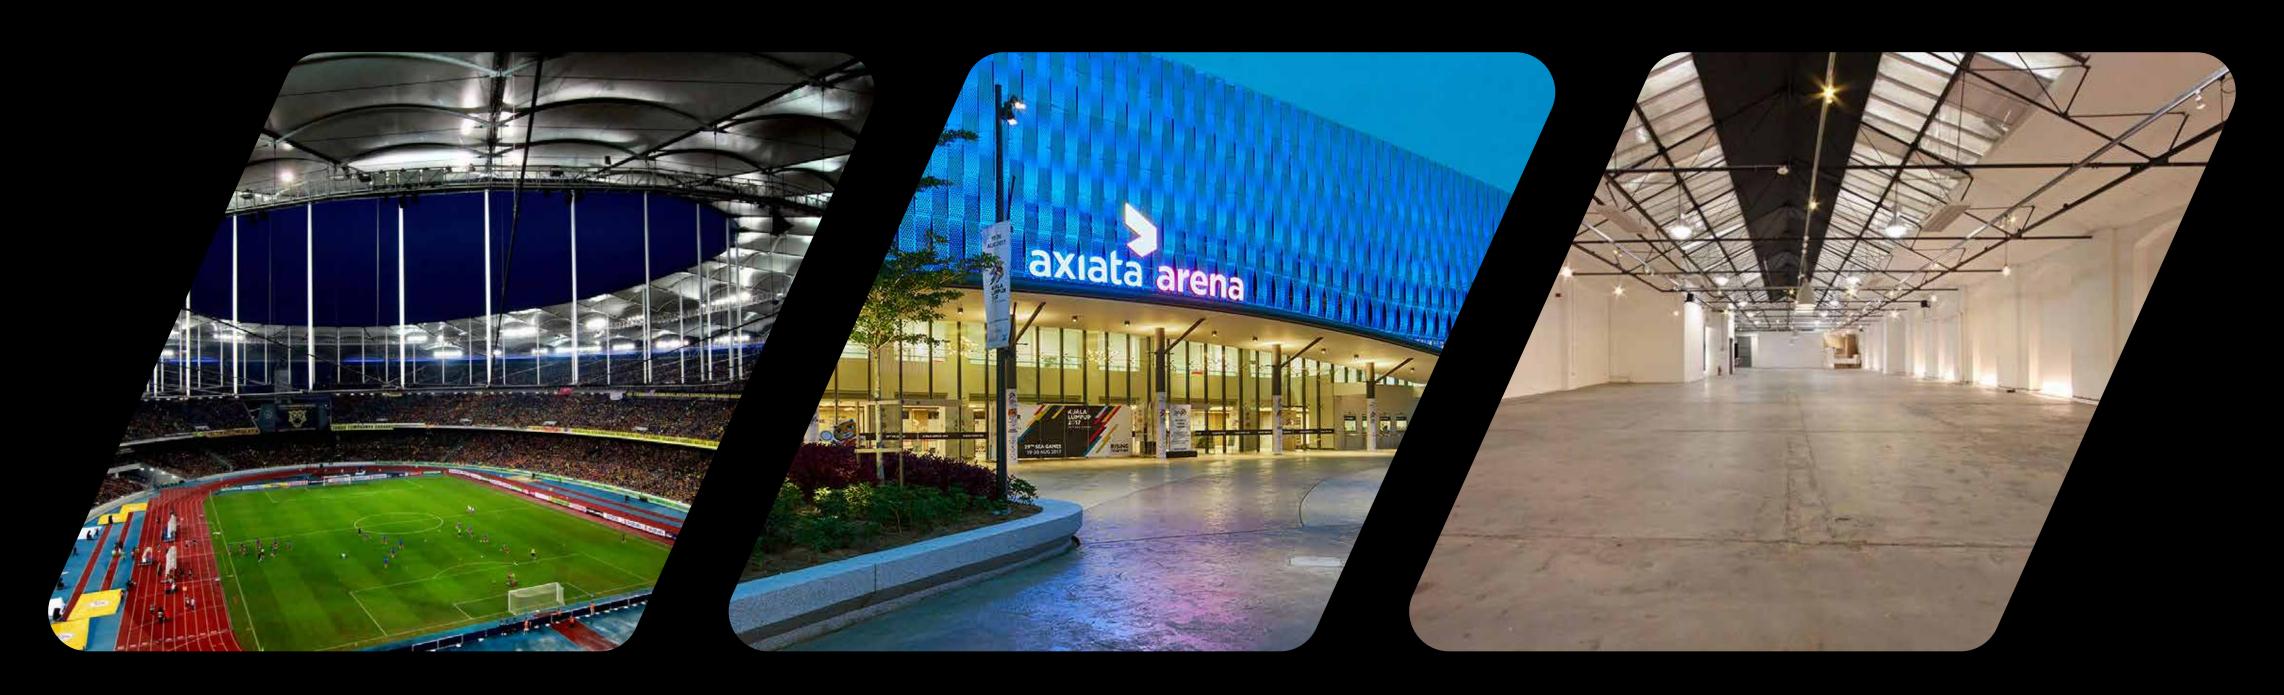

### The National Stadium

- 85,000 pax capacityField size: 105m x 68m
- Track certified by IAAF
- State-of-the-art facilities
- 20 x 5-Star corporate suites
- Royal suite

- Box seats
- 7 x breakout areas
- Perimeter Board

### **Axiata Arena**

- 14,000 pax capacity1st corporate sponsor named venue in Malaysia

- Fully adaptable for concerts & sporting events
- VIP lounges
- 5 x corporate suites