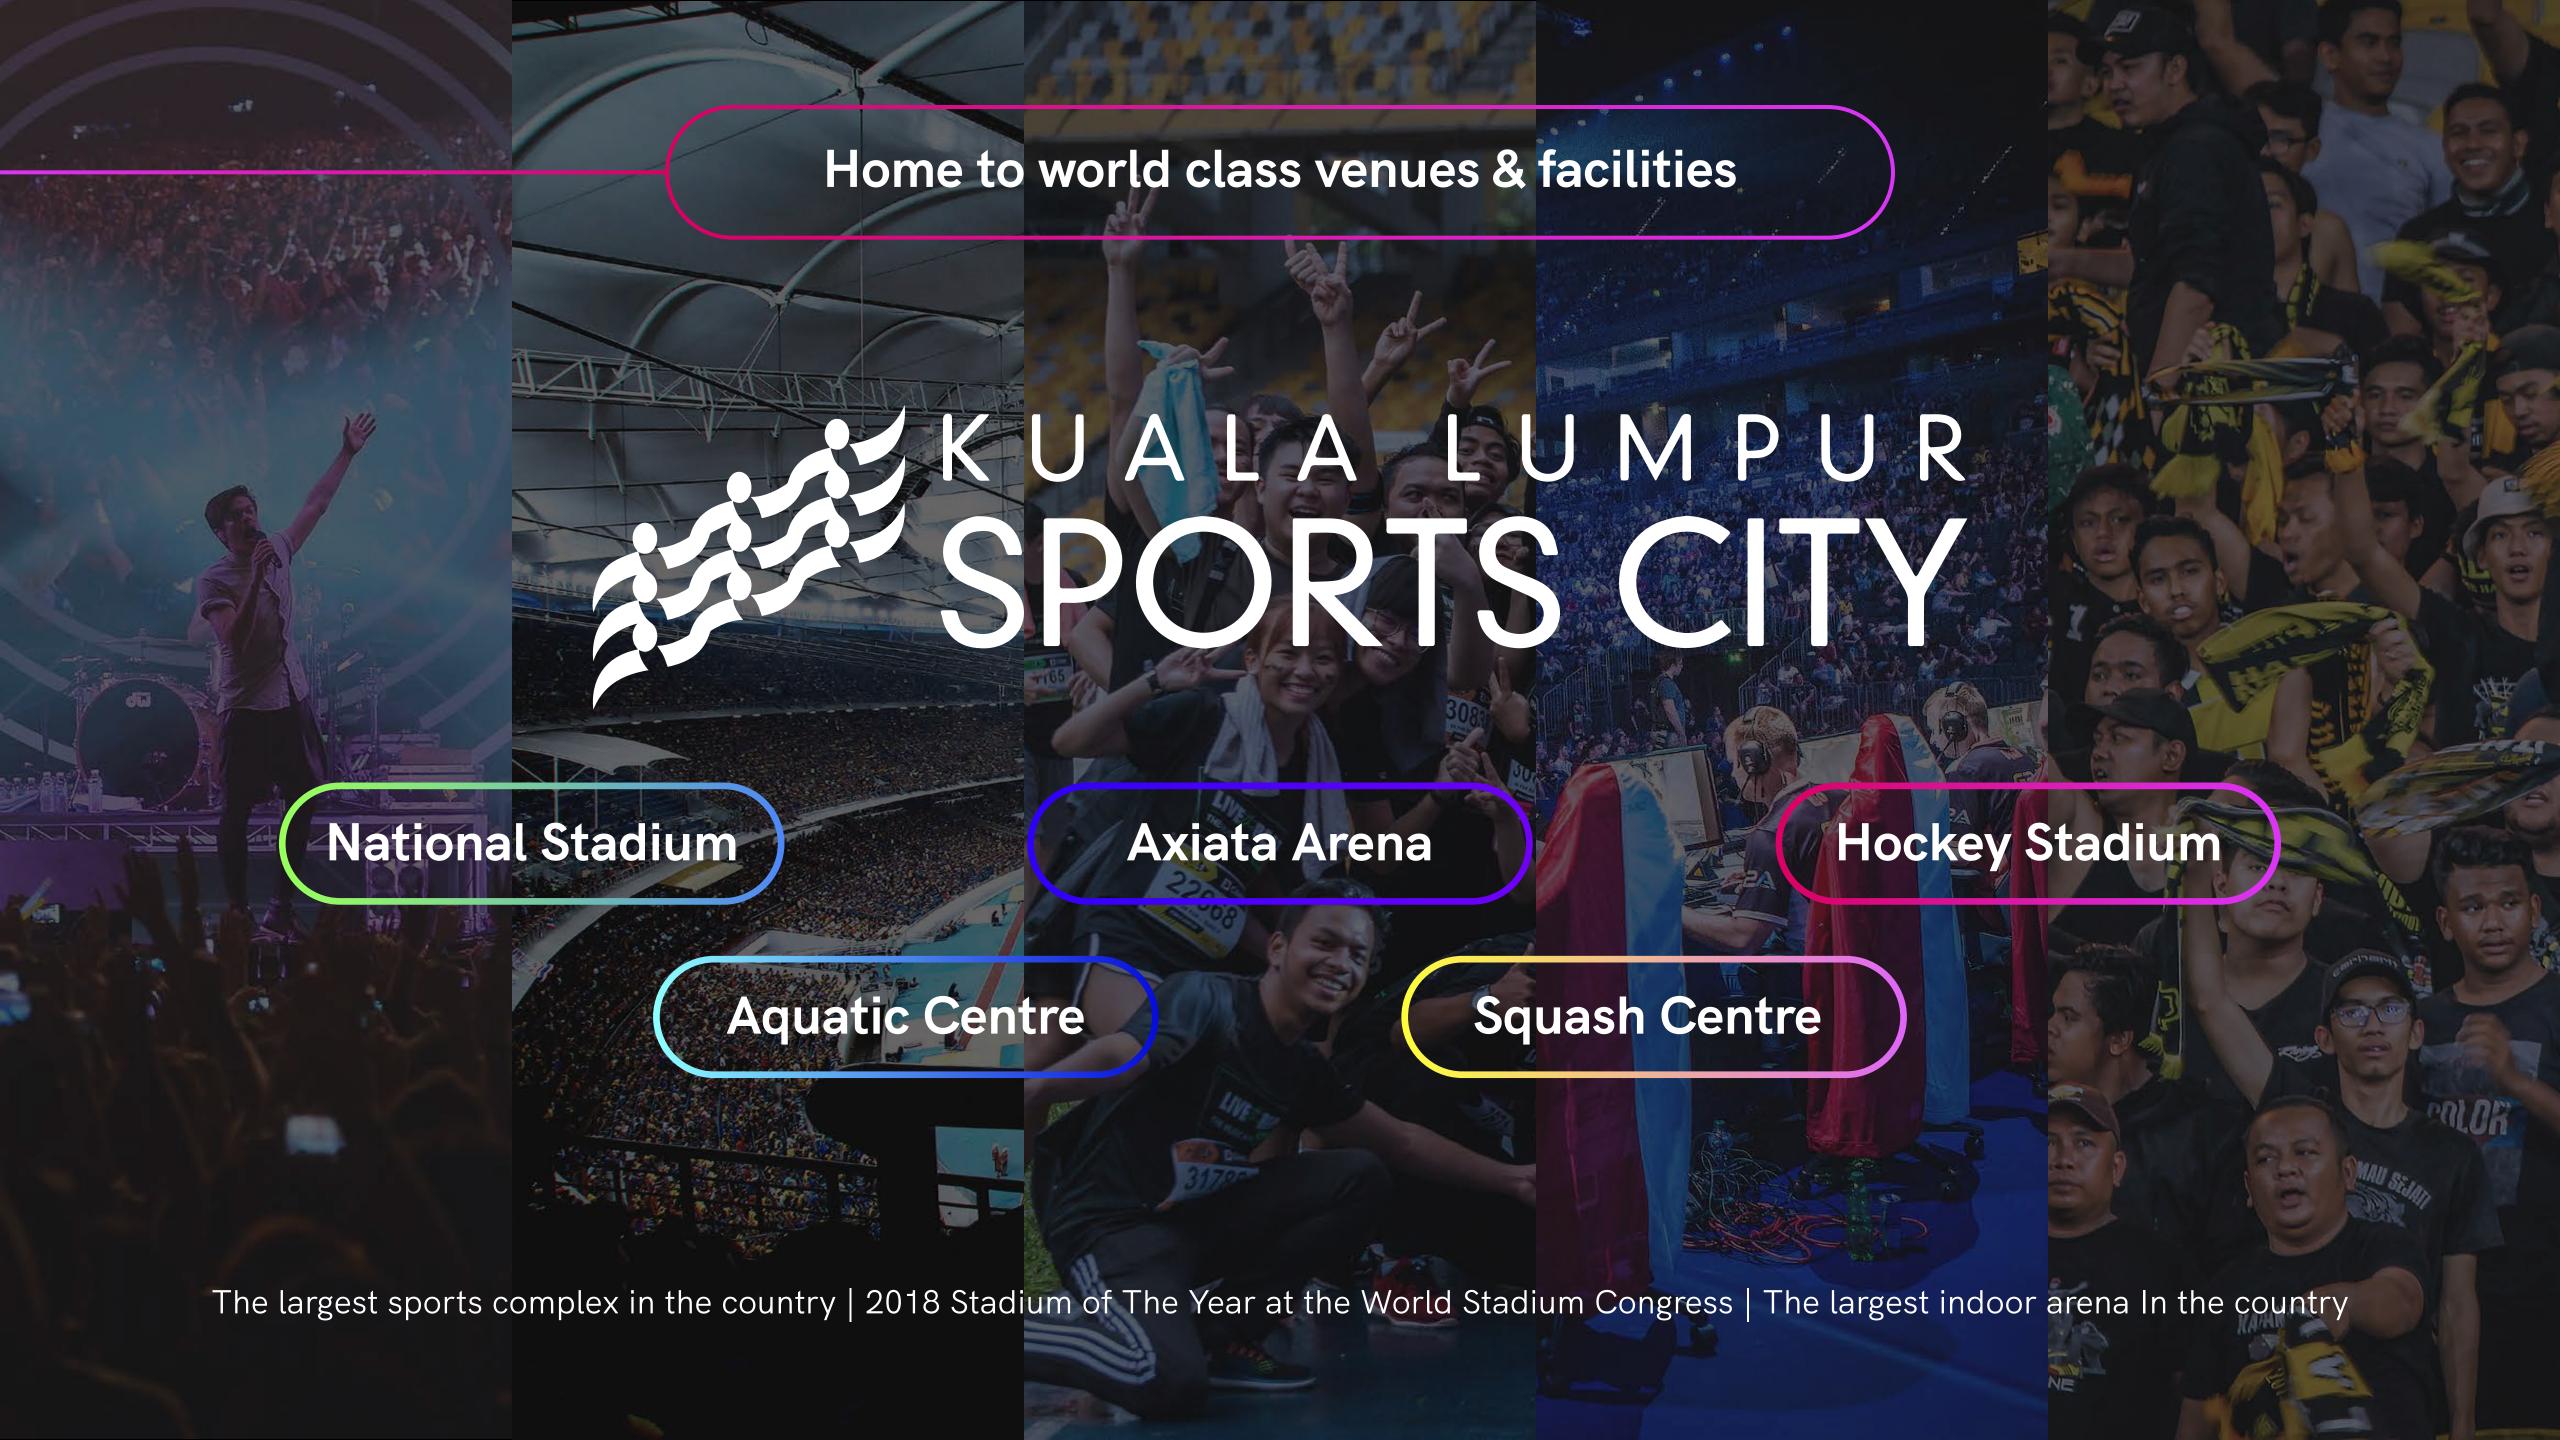

## The only venue in KL with multi capacity event spaces

The National Stadium 85,000 pax capacity

Axiata Arena 14,000 pax capacity Multi-purpose event space 3,000 pax capacity

### The National Stadium

- 85,000 pax capacityField size: 105m x 68m
- Track certified by IAAF
- State-of-the-art facilities
- 20 x 5-Star corporate suites
- Royal suite

- Box seats
- 7 x breakout areas
- Perimeter Board

### **Axiata Arena**

- 14,000 pax capacity1st corporate sponsor named venue in Malaysia

- Fully adaptable for concerts & sporting events
- VIP lounges
- 5 x corporate suites

### **Other Venues**

Opportunities for branding and venue rental

National Aquatic Centre

National Hockey Centre

National Squash Centre